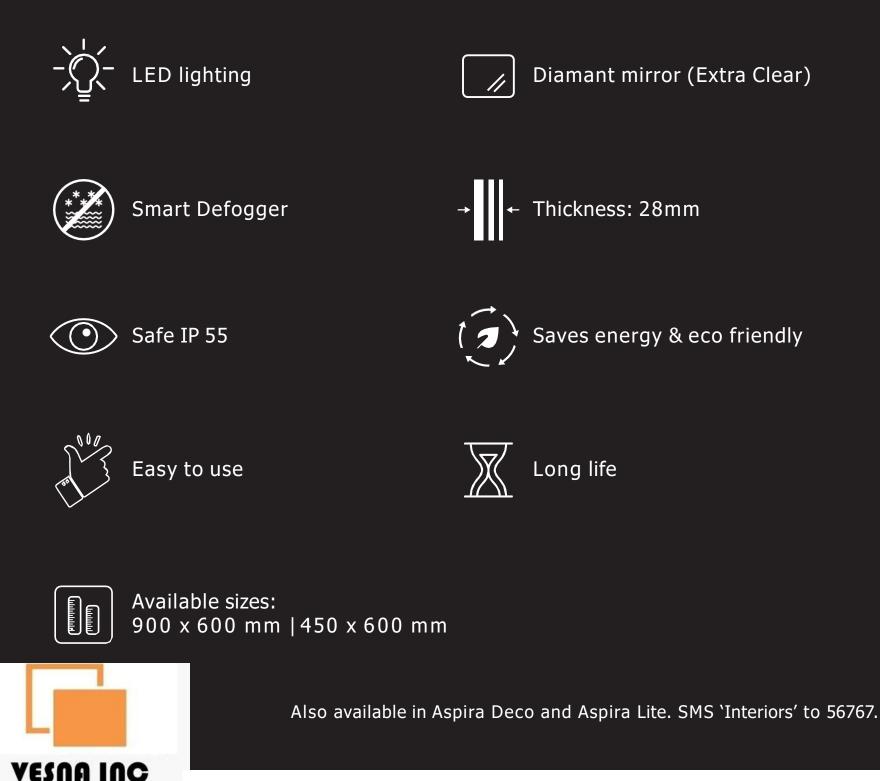

#### FEATURES & CHARACTERISTICS

Saint-Gobain India Private Limited - Glass Business

Level 7, Sigapi Aachi Building, 18/3 Rukmani Lakshmipathy Road, Egmore, Chennai - 600 008, Tamil Nadu.